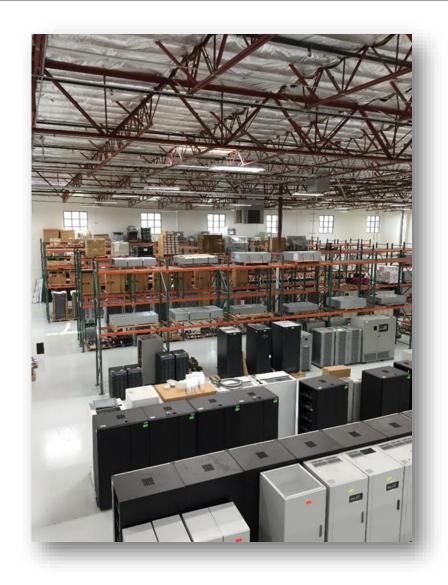

# **Corporate Facility & Warehouse**

- 57,000 Square Feet
- Multi-Station Test Lab
- State-of-the-Art Training and Repair Center