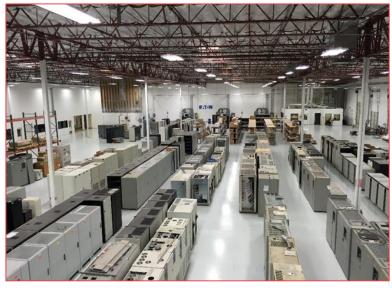

# **Corporate Facility & Warehouse**

- 57,000 Square Feet
- Multi-Station Test Lab
- State-of-the-Art Training and Repair Center