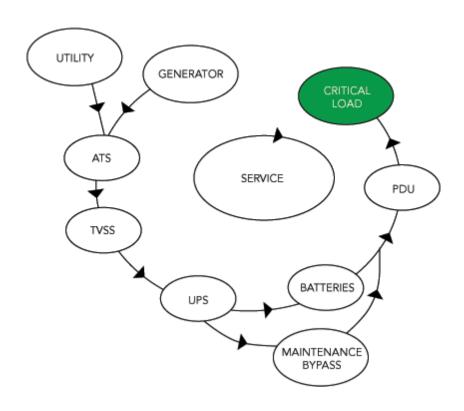

# **Critical Power Back-up Systems**

- Uninterruptible Power Supplies (UPS)
- UPS Batteries
- Generators & Transfer Switches
- Transient Voltage Surge Suppressors (TVSS)
- Load Bank Equipment

# **Uninterruptible Power Supplies (UPS)**

- 3kVA 750kVA
- New and Refurbished Units
- Multitude of Brands

UNITED STATES