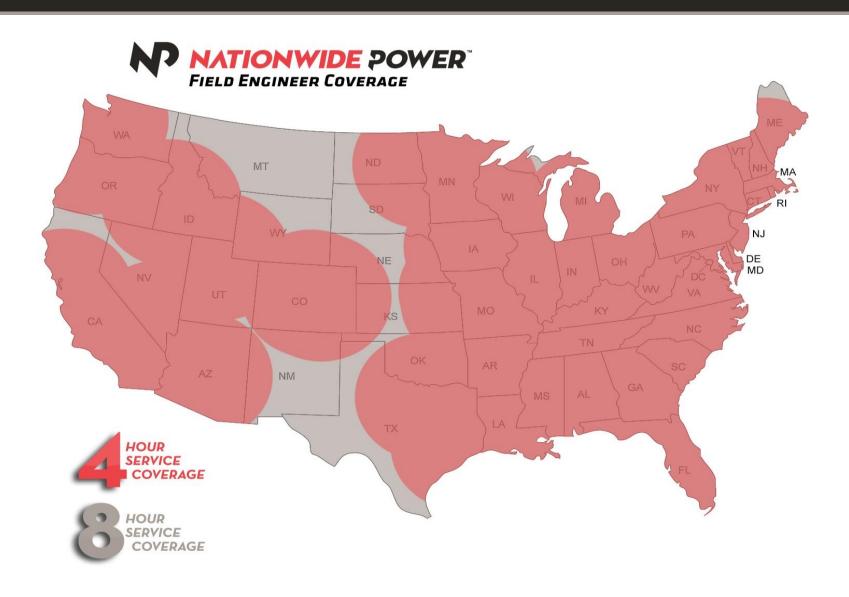

# Field Engineer Coverage

#### National Reach

• 4 to 8 Hour Coverage Capability throughout the U.S.